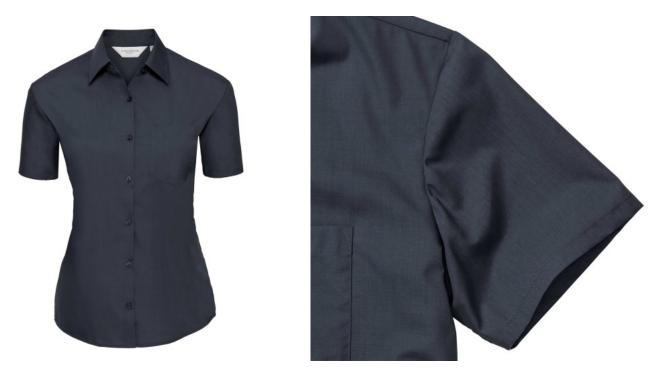

# WOMEN'S SS PO-COT EASY CARE POPLIN SHIRT

#### Specification

RUSSELL women's short sleeve shirt POLYCOTTON EASY CARE POPLIN.Elegant and versatile material.Classic, two buttons on cuff.35% Poplin cotton / 65% polyester, 110/105 g / m2.Drying at 50 degrees.EASY CARE - fast drying , easy to iron white XS light-Roy L